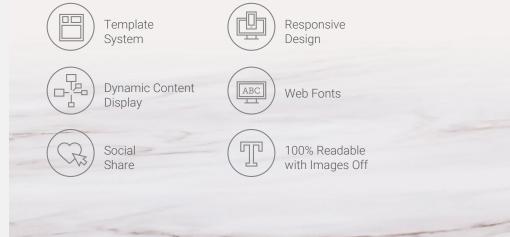

#### Bulletproof Buttons

A button that can be read and clicked, even with images turned off.

CTA 🕨

#### Social Share

Social sharing icons connected to Main CTAs. Shares a portion of the email, not the whole message.

#### Mobile Scalable Hybrid Layout

One layout for big and small screens alike. 100% readable and functional, with no need to zoom or pinch.

#### Click-to-Launch App

A call-to-action that launches a smartphone app or desktop application.

#### Video

A pseudo video player, which clicks through to an autoplay video landing page.

#### Sticky Content

A light, recurring section, meant to engage readers (photo of the week, jargon watch, comics, trivia, etc).

#### Catch-All Bottom Navigation

Helps get clicks to other category levels with a series of links at the bottom of the message.

HELLO

#### Status Bar

Visual cue to display user progress or time remaining within a service period.

#### Mega Merge

Relevant user information is pulled in with an attention-grabbing graphical treatment.

#### Landing Page

An optimized web experience created in conjunction with the email to increase conversion.

#### Social Excerpts

Social content (like tweets, photos or comments) that are pulled right into the message.

Custom Mail to Link

A link that displays dynamic content within a mailto link.

#### Mobile Click-to-Call

Allows smartphone users to click-tocall.

#### Multi-Message Campaign

Multiple messages regarding the same topic with a series designation.

#### Next Generation Registration

Mobile optimized form fields with transitions and on-screen validation.

#### Animated GIFs

A pixel-based image that moves.

Direct Mail

Traditional printed postal marketing.