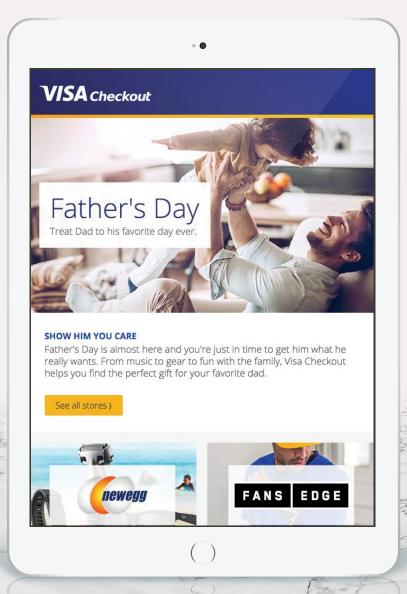

## Visa Checkout

### Template system & campaigns

One of the main goals for the Visa Checkout Templates system is to be an extension of their payment experience — simple, fast and clean. This successful new program has been quick to garner steady engagement by delivering relevant offers and content.

#### VISA Checkout

### Give a \$10+ Starbucks eGift card and get \$10 when you pay with Visa Checkout!

Buy a Starbucks eGift Card of \$10 or more using Visa Checkout, and get a \$10 bonus, while supplies last. It's the easiest way to give more, brought to you by the easier way to pay online.

#### Buy a Starbucks eGift Card )

Visa Checkout Offer. Be one of the first 325,000 to buy a Starbucks eGift Card (min \$10). Limit one per person, while supplies last. Offer valid through 5/17/16. See full terms below.