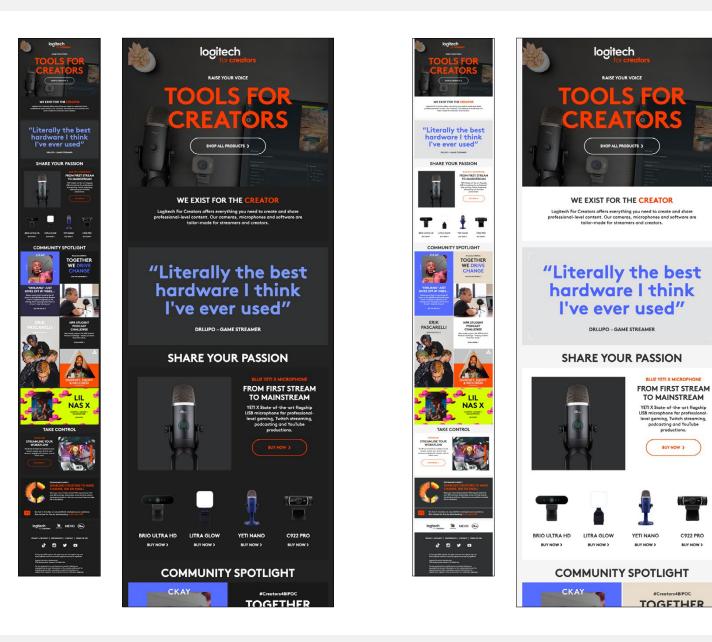

### Logitech Dark Mode

Dark mode adoption is estimated to be about 26%. Logitech embraced the dark when designing an email for a tech-savvy audiences of creators. Logitech made sure to optimize images (including logos, icons, and product images) and used transparent backgrounds. A stroke around black logos and icons is only visible in dark mode and helps with rendering.