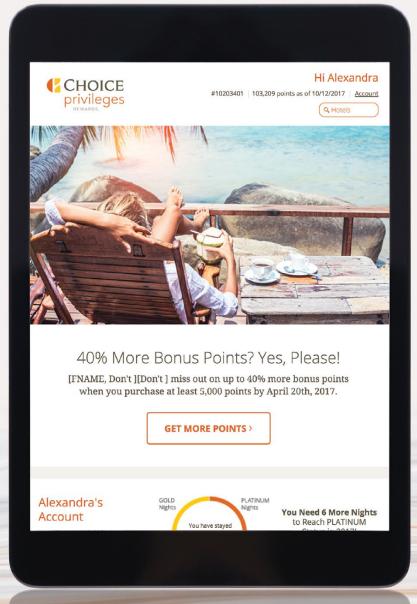

## **Choice Hotels**

### Template system

A great example of a modern email layout that uses bold colors and energetic photography, plus unique touches such as mouse-over effects on buttons and web-fonts. For even more engagement, a dynamic user-activity bar appears as the second module in all monthly newsletters.

#### Interactive carousel