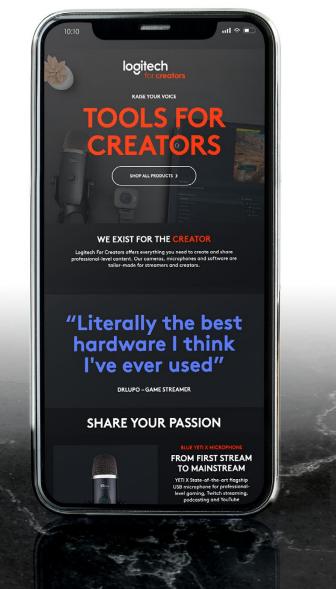

### Logitech Dark Mode

Dark mode adoption is estimated to be about 26%. Logitech embraced the dark when designing an email for a tech-savvy audiences of creators. Logitech made sure to optimize images (including logos, icons, and product images) and used transparent backgrounds. A stroke around black logos and icons is only visible in dark mode and helps with rendering.