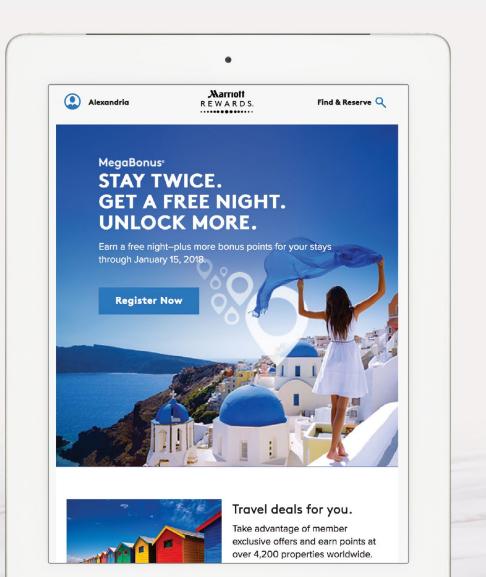

## **Marriott Traveler**

### Template system

The world's largest hotel company regularly publishes fascinating travel articles and this master template system was designed to read like an editorial travel magazine. Full of useful and interesting content, this travel newsletter enjoys strong open and engagement from its readers.

Marriott.

**T**RAVELER

**THE ROAD LESS** 

TRAVELED

Boldly go where few have

been before. Seek the unbeaten path for truly unique travel gems. Q

٢