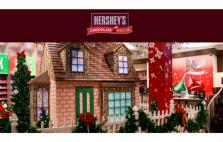

Take a Sneak Peek )

The Sweetest Home Our 9th Annual Hershey's Holiday Chocolate House The 9-foot tall house made entirely of Hershey's Confectionary Products is now complete! Come see the sweet, intricate details for yourself and pose for a picture in front with Santa!

Our Next Chocolate Sculpture!

Events

View Online | Unsubscribe

HERSHEYS

HERSHEY'S Holiday

Chocolate House Our 9-foot tall Hershev's

confectionary creation is the

Photos with Santa