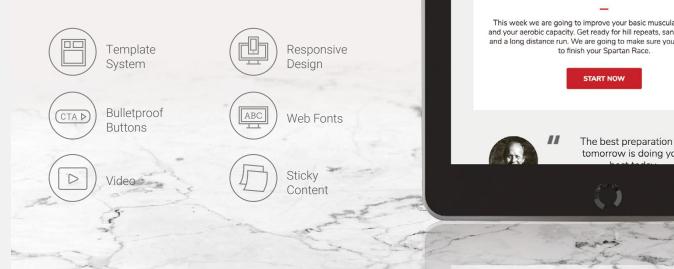

#### Bulletproof Buttons

A button that can be read and clicked, even with images turned off.

CTA 🕨

#### Social Share

Social sharing icons connected to Main CTAs. Shares a portion of the email, not the whole message.

#### Mobile Scalable Hybrid Layout

One layout for big and small screens alike. 100% readable and functional, with no need to zoom or pinch.

#### Click-to-Launch App

A call-to-action that launches a smartphone app or desktop application.

#### Video

A pseudo video player, which clicks through to an autoplay video landing page.

#### Sticky Content

A light, recurring section, meant to engage readers (photo of the week, jargon watch, comics, trivia, etc).