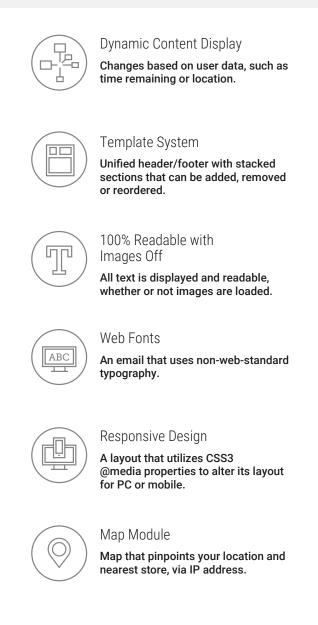

#### Status Bar

Visual cue to display user progress or time remaining within a service period.

#### Mega Merge

Relevant user information is pulled in with an attention-grabbing graphical treatment.

#### Next Generation Registration

Mobile optimized form fields with transitions and on-screen validation.

#### Newsletter

f 🍠 🗿 🛗

Privacy Policy California Privacy Rights Terms & Conditions

Prisey California Privacy Terms & California Privacy California Canditions

OliveGarden

Meet the Mediterranean

Dynamic map module displays nearest store NYC - Times Square 2 Times Square, New York, NY 10036 Not your Olive Garden? update