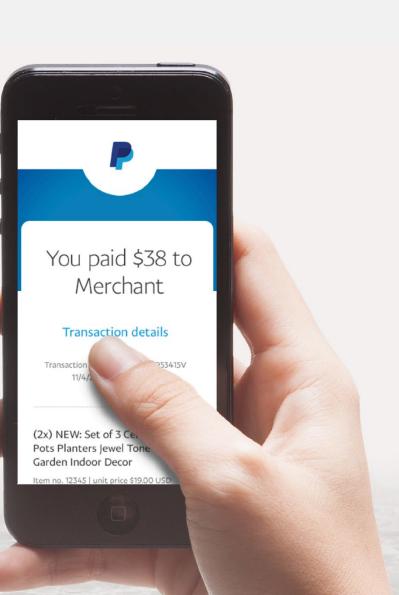

### PayPal Transactional system

PayPal's hugely successful rebrand is on display in this cutting-edge transaction template system. Driving millions of transactions per day, this email workhorse notifies users of all transactions in a clean, simple interface.