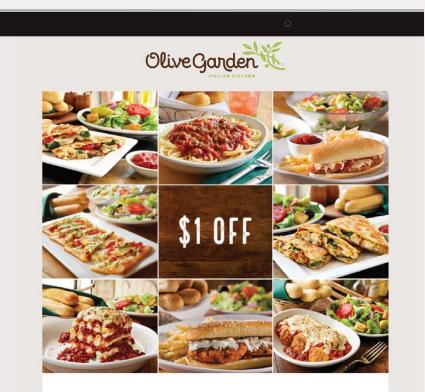

## **Olive Garden**

### Template system

The Olive Garden email template was redesigned to elevate and showcase their delicious food. Ample whitespace and a clean, minimal layout allows the yummy food imagery to pop. Combine that with regular, reoccuring sticky content and modern tech features such as add-to-wallet and you have one tasty email program.