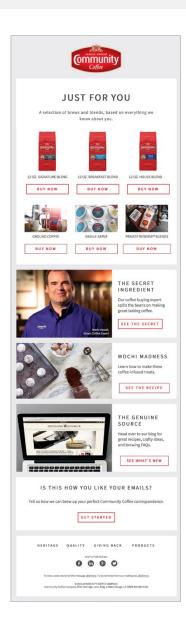

### **Community Coffee** Welcome emails

Community Coffee serves up this delicious welcome series campaign to new subscribers. This series of emails informs users and gathers more information about them that allows further customization of the emails they will receive.