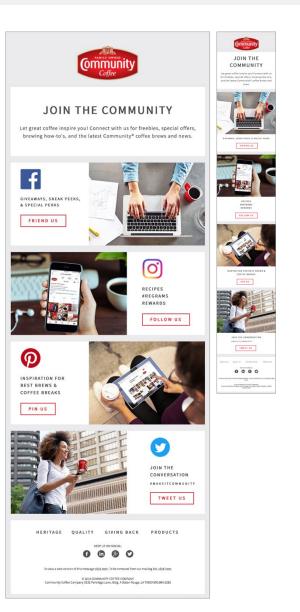

### **Community Coffee** Welcome emails

Community Coffee serves up this delicious welcome series campaign to new subscribers. This series of emails informs users and gathers more information about them that allows further customization of the emails they will receive.