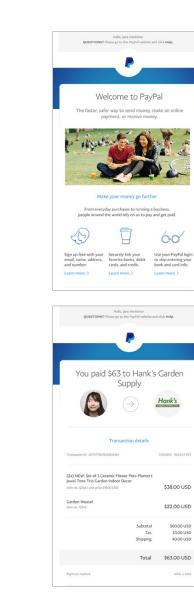

### PayPal Transactional system

PayPal's hugely successful rebrand is on display in this cutting-edge transaction template system. Driving millions of transactions per day, this email workhorse notifies users of all transactions in a clean, simple interface.